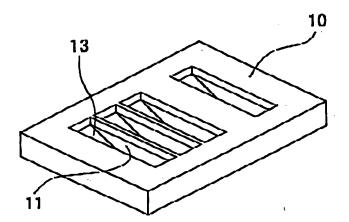

HOGAN & HARTSON - 81863.0023 Takehisa HIGA, et al., "Ink-Jet Recording Head Structure, Powder Molding Method ... Express Mail Label EV 325 214 844 US 10 Sheets of Drawings, Sheet 2 of 10

HOGAN & HARTSON - 81863.0023 Takehisa HIGA, et al., "Ink-Jet Recording Head Structure, Powder Molding Method ... Express Mail Label EV 325 214 844 US 10 Sheets of Drawings, Sheet 3 of 10